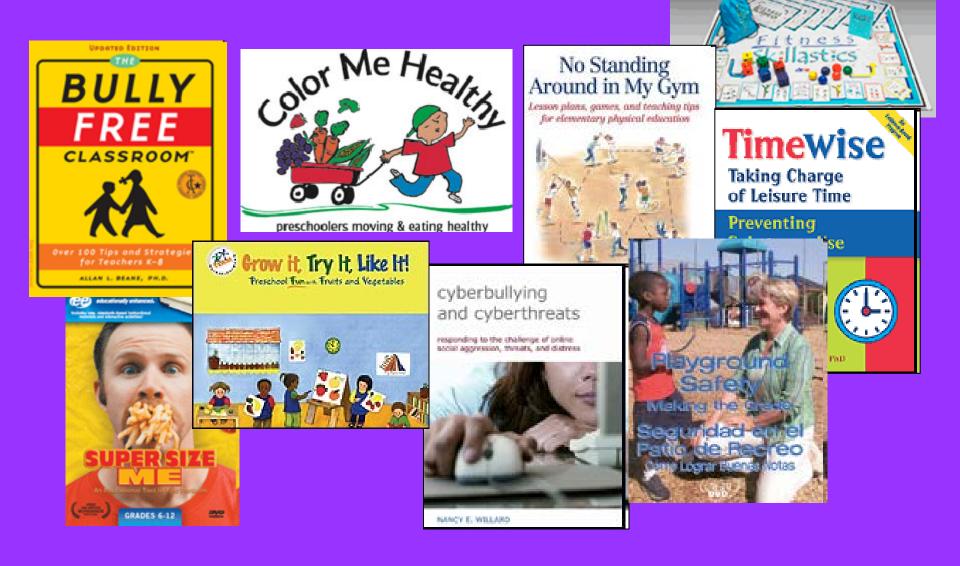

### 850+ Resources in Health Education Library

# CHKRC loans as many as 10,000+ library materials statewide annually