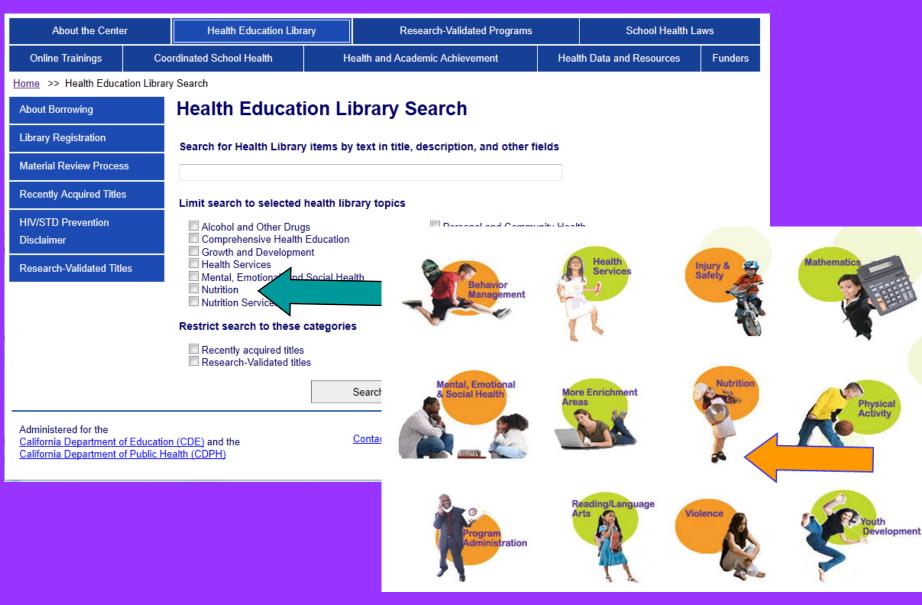

### **Material Search Results**

#### Areas of Health Instruction:

- Alcohol and Other Drugs
- Communicable and Chronic Diseases
- Environmental Health
- Family Life Education
- Injury Prevention and Safety
- Nutrition Education
- 🔲 Personal Health
- Physical Education
- Tobacco

#### School Health:

- 🛛 Health Promotion for Staff
- Health Services
- Nutrition Services
- Parent and Community Involvement
- Psychological and Counseling Services
- Safe and Healthy School Environment