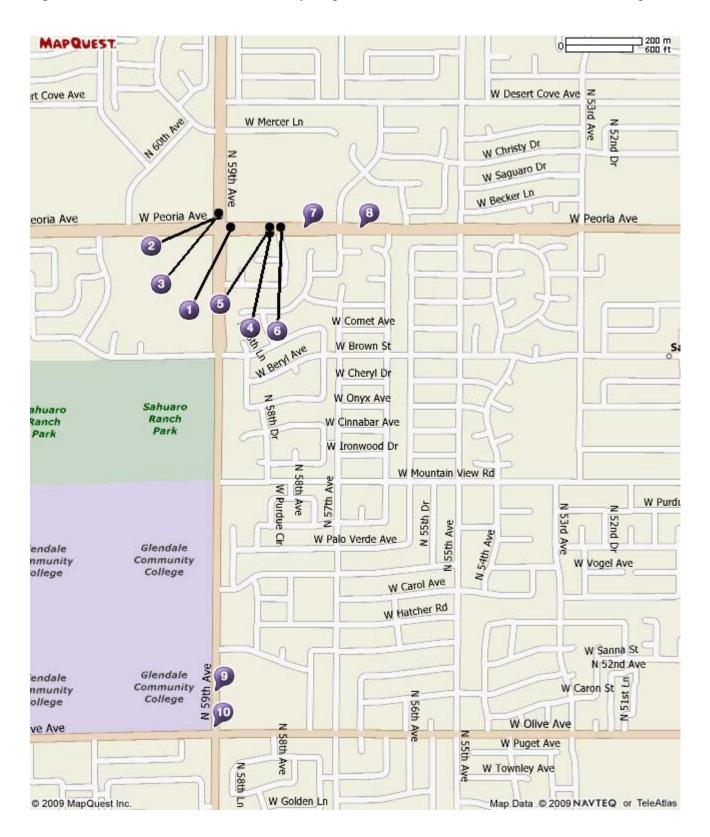

## Restaurants near 5959 W Brown St, Glendale, AZ 85302-1248

- 1. Applebee's Neighborhood Grill 5880 W Peoria Ave Glendale, AZ 623-878-3500
- 2. Josie's Pizza 10630 N 59th Ave # 104 Glendale, AZ 623-878-2556
- 3. Lenny's Burger 10635 N 59th Ave Glendale, AZ 623-776-9280
- 4. Boston Market 5825 W Peoria Ave Glendale, AZ 623-915-2900
- 5. SUBWAY 5820 W Peoria Ave # 109 Glendale, AZ 623-486-4132
- 6. Nino's Pizzeria & Wings 5800 W Peoria Ave # 108D Glendale, AZ 623-878-7777
- 7. **Arby's** 5760 W Peoria Ave Glendale, AZ 623-412-1416

- 8. Manuel's Mexican Food 5670 W Peoria Ave Glendale, AZ 623-979-3500
- Panda Express
   9111 N 59th Ave
   Glendale, AZ
   623-930-0816
- **10. Jack In the Box** 9021 N 59th Ave Glendale, AZ 623-937-0491